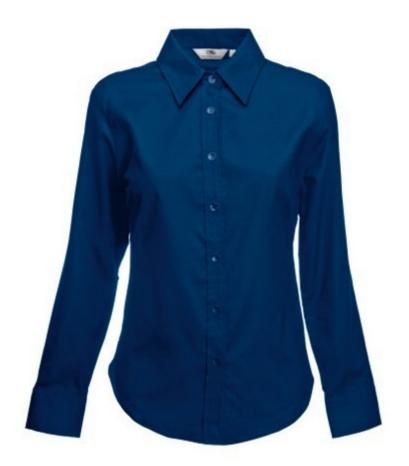

# FRUIT OF THE LOOM, LADIES LS OXFORD SHIRT, WOMEN'S OXFORD LONG SLEEVE SHIRT, WEIGHT, L

### **Colors**

Fruit of the Loom, Ladies LS Oxford Shirt, women's oxford long sleeve shirt, weight, L. Women's Oxford shirt, intended for daily business use, consisting of 70% cotton and 30% polyester, slightly waistcoat shirt, colored buttons. Branding: embroidery, flex, flock